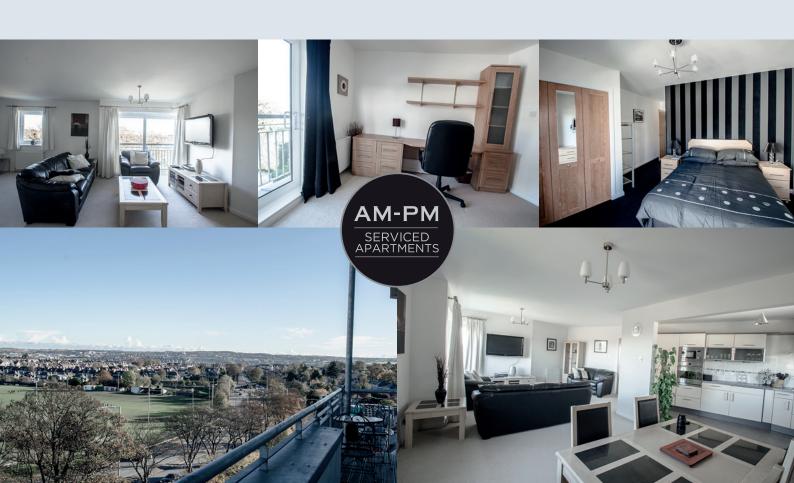

- Stunning 4 bedroomed Penthouse
- Situated on 2 levels
- 3 Bedrooms with en-suites
- All bedrooms have balconies
- · Balcony off main bedroom with table and chairs
- Open plan lounge, kitchen and dining area
- Broadband
- Smart TV/Roku box
- 2 private parking spaces