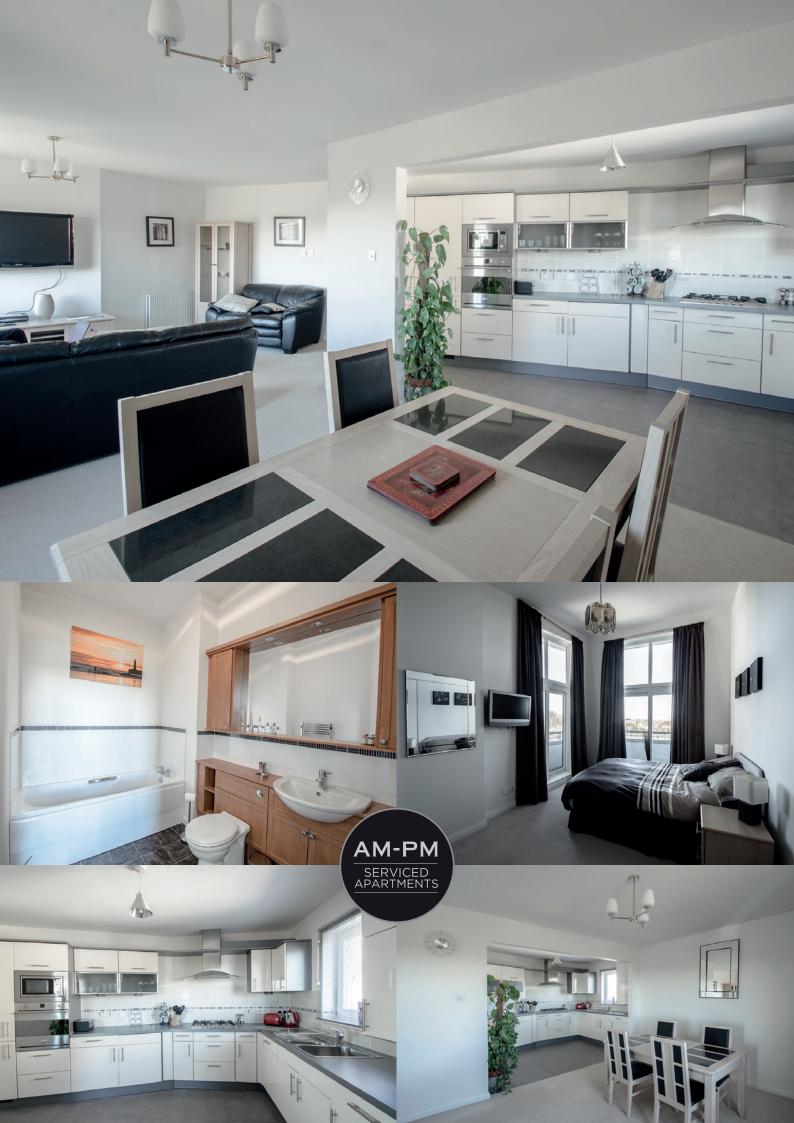

- Stunning 4 bedroomed Penthouse
- Situated on 2 levels
- 3 Bedrooms with en-suites
- All bedrooms have balconies
- · Balcony off main bedroom with table and chairs
- Open plan lounge, kitchen and dining area
- Broadband
- Smart TV/Roku box
- 2 private parking spaces