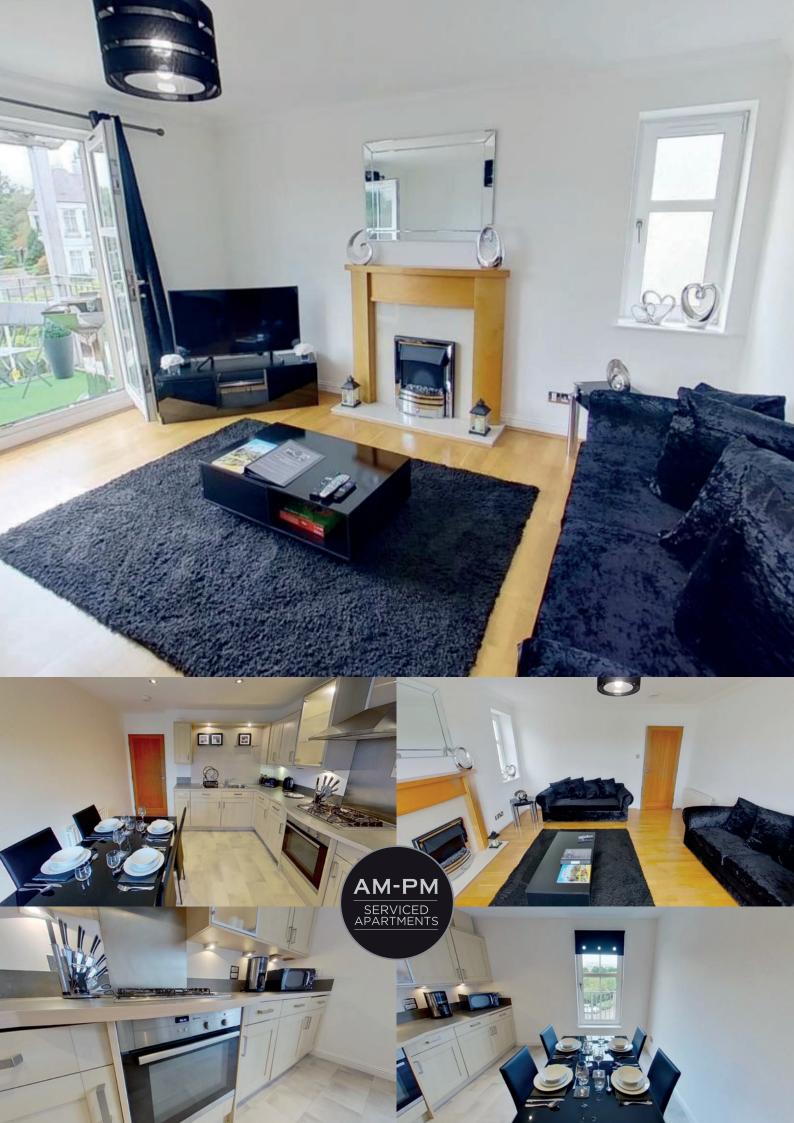

## AM-PM CITY CENTRE SERVICED APARTMENTS

- 150E Rubislaw Mansion, Aberdeen -

- 2 Double bedrooms
- 2 bathrooms
- Wi-Fi included
- · Private designated parking space with code entry
- Smart TV/Roku box