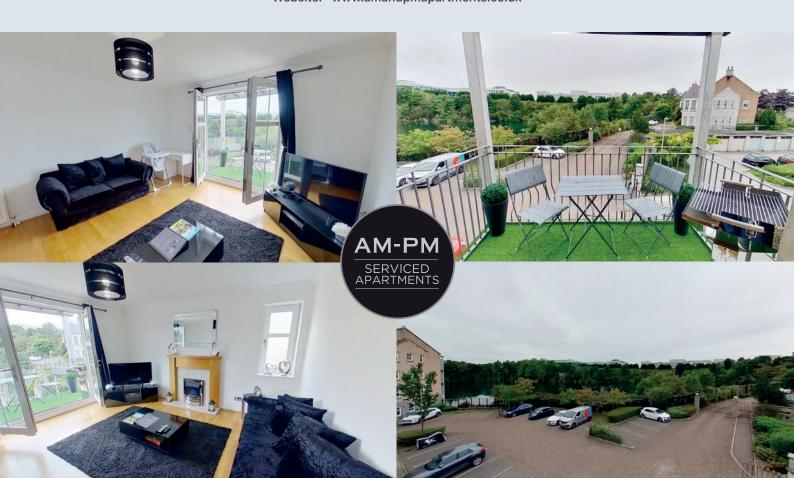

## AM-PM CITY CENTRE SERVICED APARTMENTS

- 150E Rubislaw Mansion, Aberdeen -

- 2 Double bedrooms
- 2 bathrooms
- Wi-Fi included
- · Private designated parking space with code entry
- Smart TV/Roku box